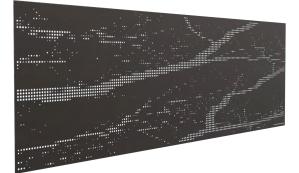

s

# Andalusia Design

Wall and Ceiling Systems

Andalusia Design's metal perf systems are parametrically-driven, highlyconfigurable solutions designed to meet the unique needs of your branded feature walls and specialty ceilings.

There are a variety of standard metal materials with flexible perforated patterning options.



## Standard Materials

16 and 20 gauge steel (for wall applications)

.060", .1", .125" aluminum (for ceiling and wall applications)

Standard powder coats; custom RAL

### Flexible Patterning

Our parametric capabilities and precision metal laser cutting allow for near-infinite hole cutting and patterning options









Repeating pattern / density

ANDALUSIA

Open / closed

cells

Varied hole sizes

Varied hole shapes / vectors





### Design Inspiration











Inspiration: Ripples

Hole Type: Square



Inspiration: Street Grid

Hole Type: Diamond



Inspiration: Raindrop Hole Type: Oval



Inspiration: Forest

Hole Type: Circle



Inspiration: Tree Branch Hole Type: Circle





Application: Grid Ceiling