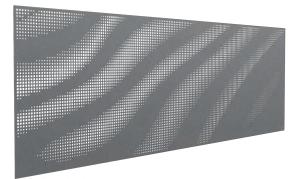

### Flexible Patterning

Our parametric capabilities and precision metal laser cutting allow for near-infinite hole cutting and patterning options

Repeating pattern / density

ANDALUSIA

Open / closed

cells

Varied hole sizes

Varied hole shapes / vectors

### Design Inspiration

Inspiration: Ripples

Hole Type: Square

Inspiration: Street Grid

Hole Type: Diamond

Inspiration: Raindrop Hole Type: Oval

Inspiration: Forest

Hole Type: Circle