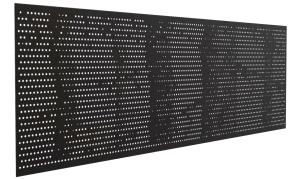

### Flexible Patterning

Our parametric capabilities and precision metal laser cutting allow for near-infinite hole cutting and patterning options

Repeating pattern / density

ANDALUSIA

Open / closed

cells

Varied hole sizes

Varied hole shapes / vectors