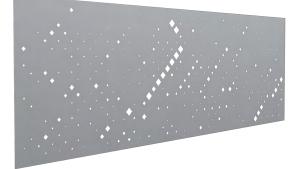

### Flexible Patterning

Our parametric capabilities and precision metal laser cutting allow for near-infinite hole cutting and patterning options

Repeating pattern / density

ANDALUSIA

Open / closed

cells

Varied hole sizes

Varied hole shapes / vectors

### Design Inspiration

Inspiration: Ripples

Hole Type: Square

Inspiration: Street Grid

Hole Type: Diamond

Inspiration: Raindrop Hole Type: Oval

Inspiration: Forest

Hole Type: Circle