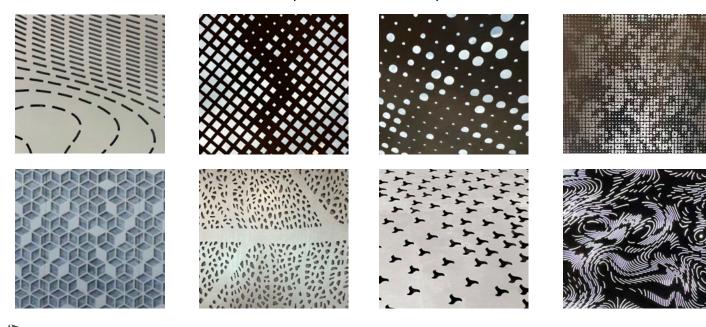

### Flexible Patterning

Our parametric capabilities and precision metal laser cutting allow for near-infinite hole cutting and patterning options

Repeating pattern / density

ANDALUSIA

Open / closed

cells

Varied hole sizes

Varied hole shapes / vectors

### Design Inspiration

Inspiration: Ripples

Hole Type: Square

Inspiration: Street Grid

Hole Type: Diamond

Inspiration: Raindrop Hole Type: Oval

Inspiration: Forest

Hole Type: Circle