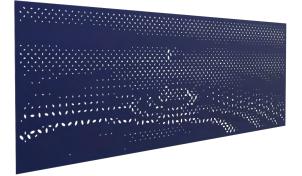

### Flexible Patterning

Our parametric capabilities and precision metal laser cutting allow for near-infinite hole cutting and patterning options

Repeating pattern / density

ANDALUSIA

Open / closed

cells

Varied hole sizes

Varied hole shapes / vectors

### Design Inspiration

Inspiration: Ripples

Hole Type: Square

Inspiration: Street Grid

Hole Type: Diamond

Inspiration: Raindrop Hole Type: Oval

Inspiration: Forest

Hole Type: Circle