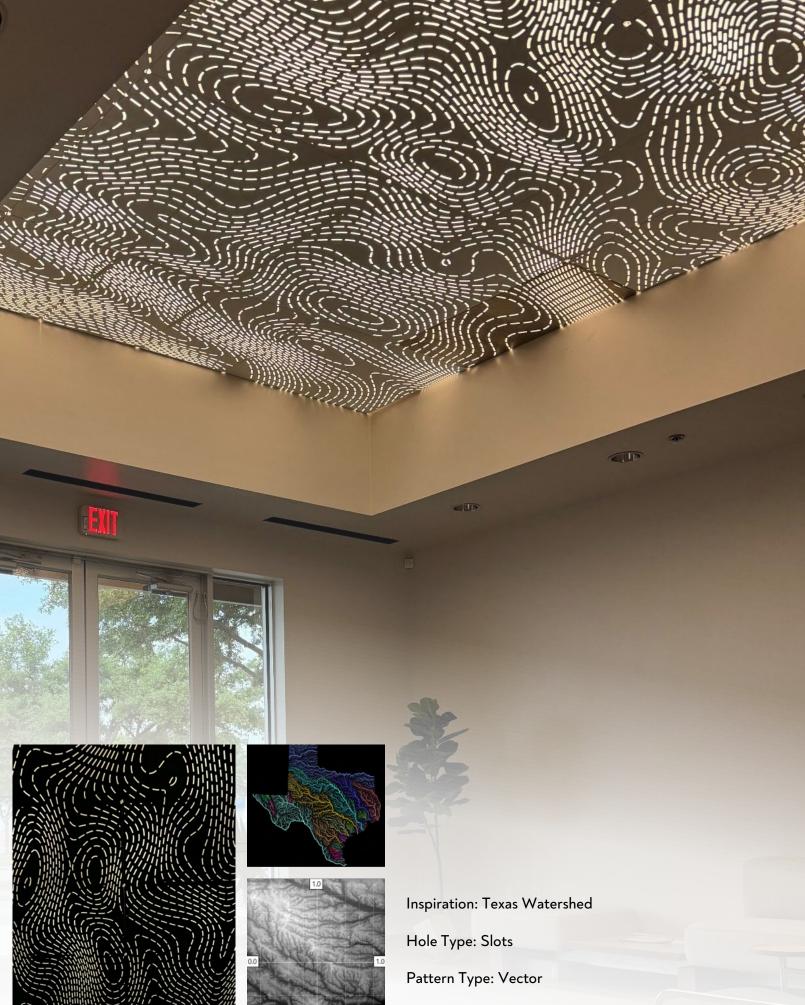

eilings.

There are a variety of standard metal materials with flexible perforated patterning options.



## Standard Materials

16 and 20 gauge steel (for wall applications)

.060", .1", .125" aluminum (for ceiling and wall applications)

Standard powder coats; custom RAL

### Flexible Patterning

Our parametric capabilities and precision metal laser cutting allow for near-infinite hole cutting and patterning options









Repeating pattern / density

ANDALUSIA

Open / closed

cells

Varied hole sizes

Varied hole shapes / vectors





### Design Inspiration











Inspiration: Ripples

Hole Type: Square



Inspiration: Street Grid

Hole Type: Diamond



Inspiration: Raindrop Hole Type: Oval



Inspiration: Forest

Hole Type: Circle



Inspiration: Tree Branch Hole Type: Circle





Application: Grid Ceiling