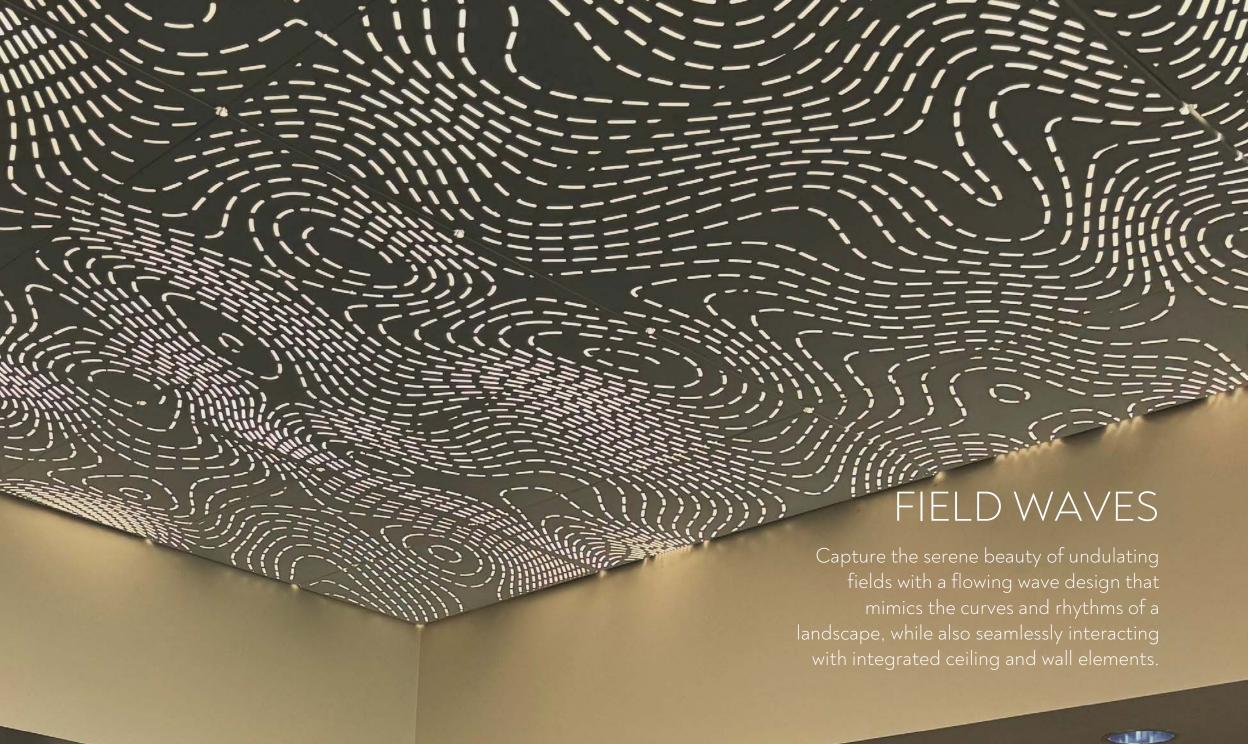

Andalusia Design is a specialty walls, ceilings and dividers manufacturer based in Austin, TX, USA

We combine parametric design with digital fabrication to deliver high-design systems with unparalleled flexibility, speed and efficiency





















Andalusia offers custom solutions and a variety of highly-configurable, standard systems, including:

- Perforate metal ceiling and wall systems
- Etch wood wall and ceiling systems
- Contour Slat wood wall, ceiling and divider systems













creating a dynamic and engaging pattern that mimics natural forms.







## PENROSE Penrose tiling is a method of covering a plane with a set of tiles, typically using two distinct shapes, in an aperiodic pattern that never repeats but still maintains a form of symmetry.



























## STRAIGHT Add a traditional and sleek wall slat aesthetic while leveraging the power of parametric design to deliver the system with precision and speed to your jobsite.



## HIGH DESIGN MEETS DIGITAL FABRICATION

andalusia.design