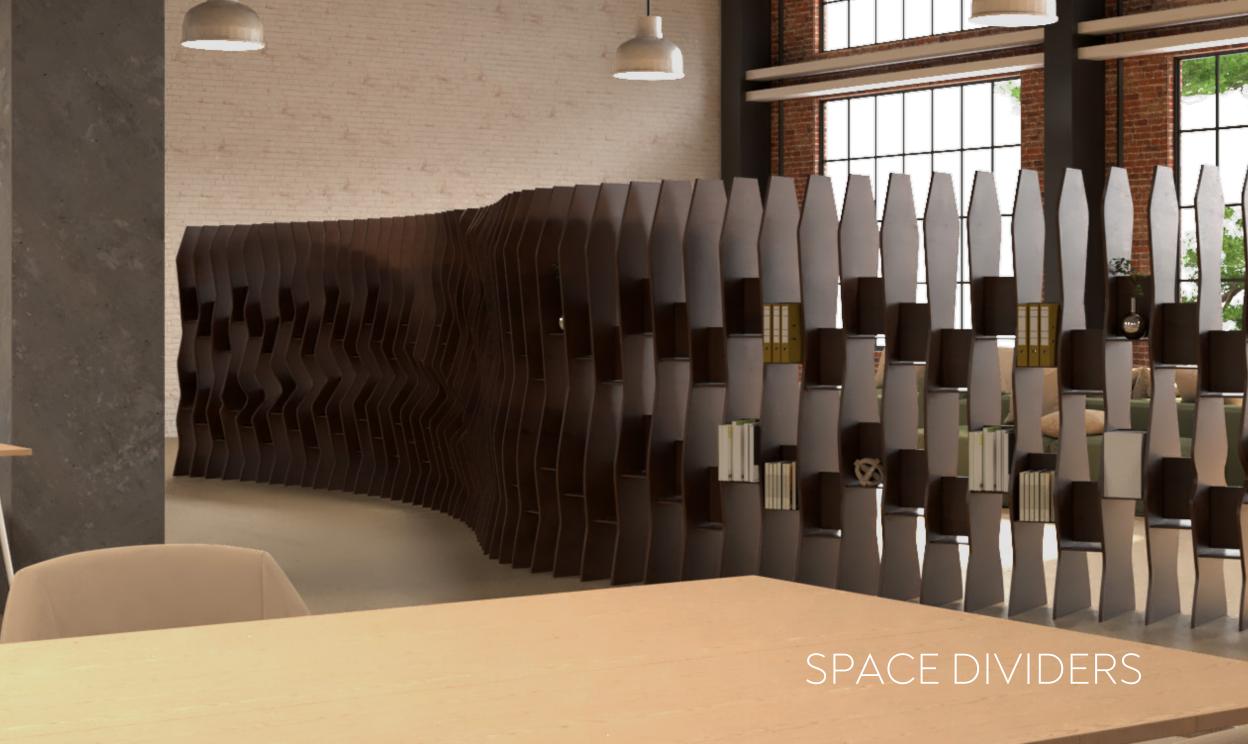

Andalusia offers custom solutions and a variety of highly-configurable, standard systems, including:

- Perforate metal ceiling and wall systems
- Etch wood wall and ceiling systems
- Contour Slat wood wall, ceiling and divider systems