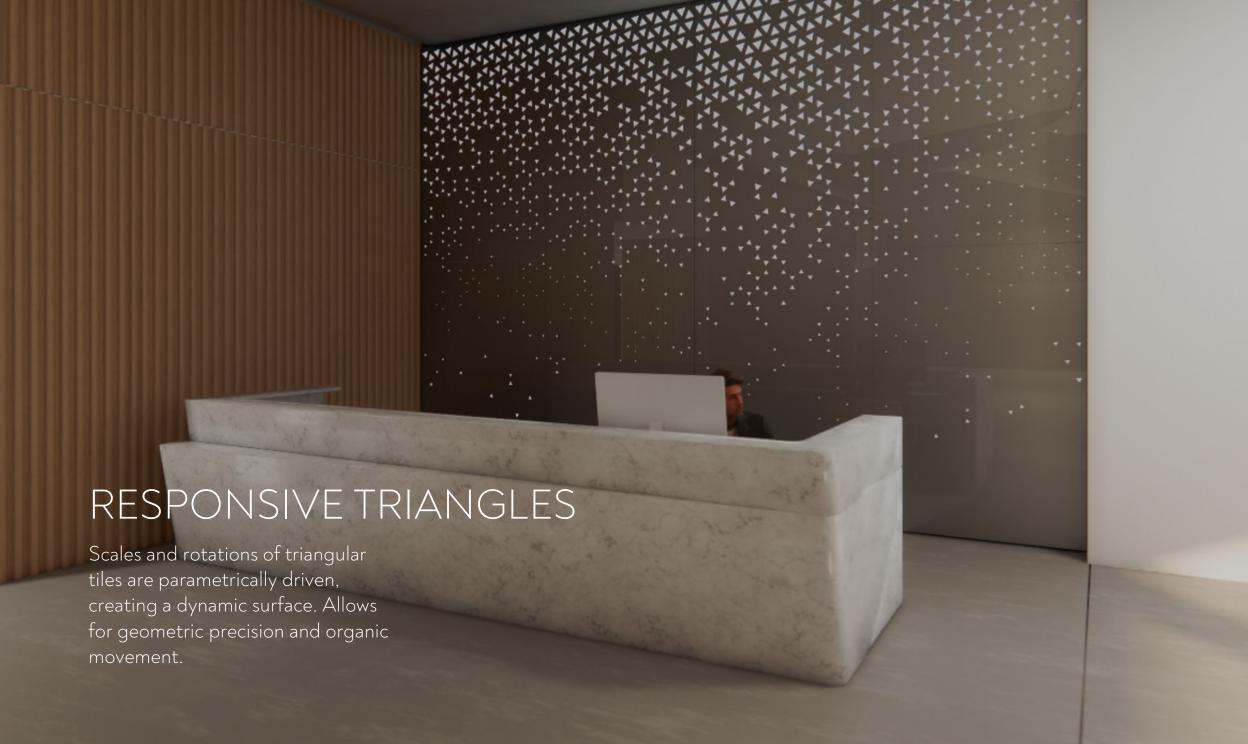

## PENROSE Penrose tiling is a method of covering a plane with a set of tiles, typically using two distinct shapes, in an aperiodic pattern that never repeats but still maintains a form of symmetry.