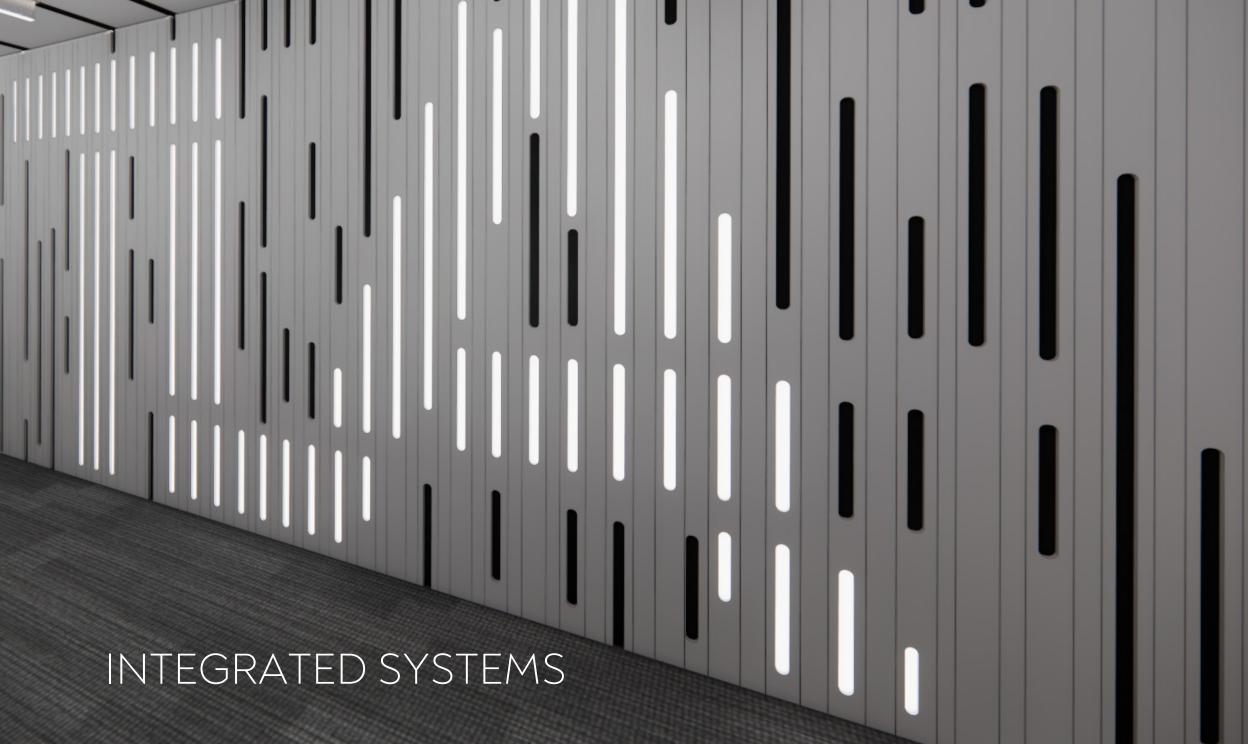

## STRAIGHT Add a traditional and sleek wall slat aesthetic while leveraging the power of parametric design to deliver the system with precision and speed to your jobsite.