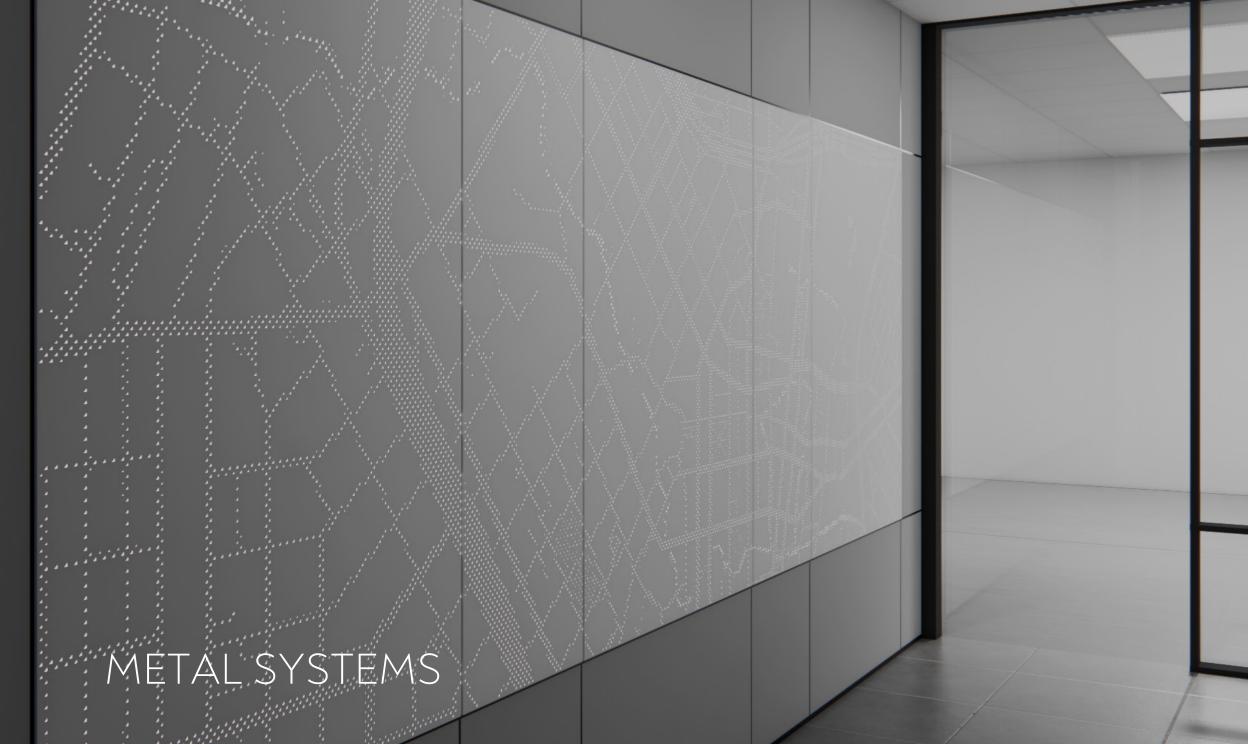

Andalusia offers custom solutions and a variety of highly-configurable, standard systems, including:

- Perforate metal ceiling and wall systems
- Etch wood wall and ceiling systems
- Contour Slat wood wall, ceiling and divider systems