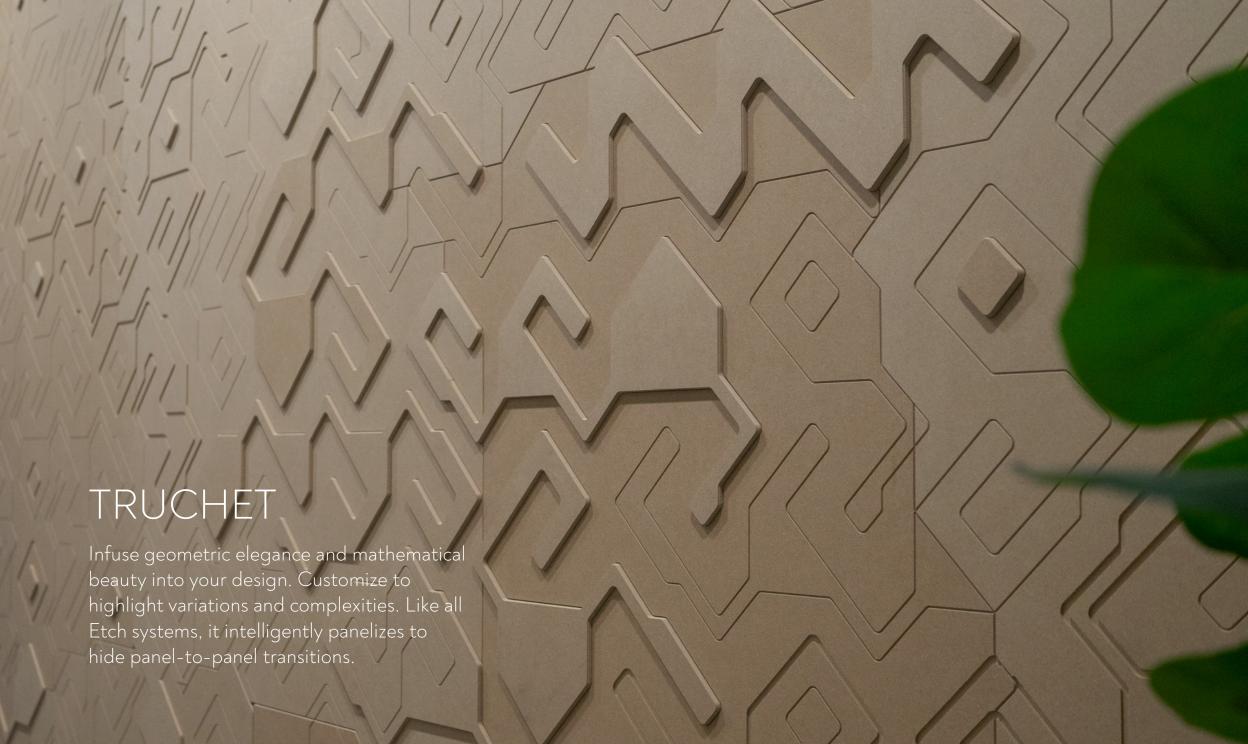

Andalusia Design is a specialty walls, ceilings and dividers manufacturer based in Austin, TX, USA

We combine parametric design with digital fabrication to deliver high-design systems with unparalleled flexibility, speed and efficiency





















Andalusia offers custom solutions and a variety of highly-configurable, standard systems, including:

- Perforate metal ceiling and wall systems
- Etch wood wall and ceiling systems
- Contour Slat wood wall, ceiling and divider systems













creating a dynamic and engaging pattern that mimics natural forms.







## PENROSE Penrose tiling is a method of covering a plane with a set of tiles, typically using two distinct shapes, in an aperiodic pattern that never repeats but still maintains a form of symmetry.



























## STRAIGHT Add a traditional and sleek wall slat aesthetic while leveraging the power of parametric design to deliver the system with precision and speed to your jobsite.



## HIGH DESIGN MEETS DIGITAL FABRICATION

andalusia.design