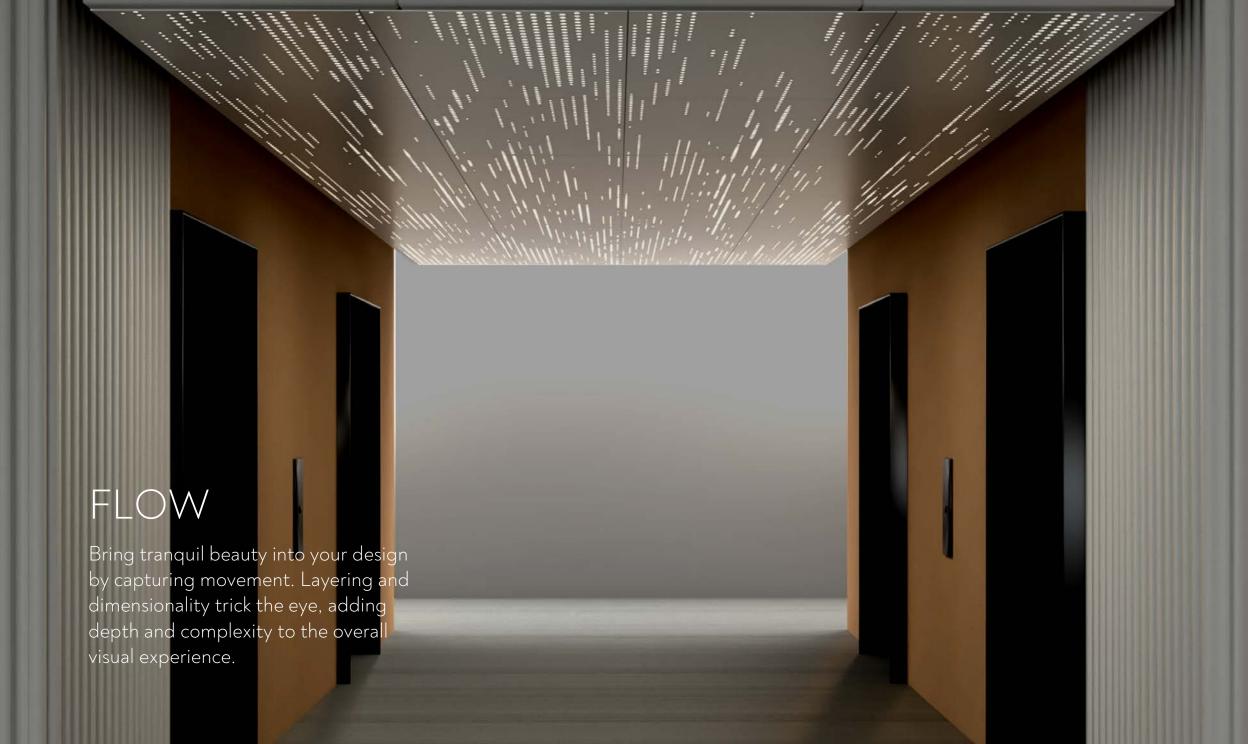

Andalusia Design is a specialty walls, ceilings and dividers manufacturer based in Austin, TX, USA

We combine parametric design with digital fabrication to deliver high-design systems with unparalleled flexibility, speed and efficiency





















Andalusia offers custom solutions and a variety of highly-configurable, standard systems, including:

- Perforate metal ceiling and wall systems
- Etch wood wall and ceiling systems
- Contour Slat wood wall, ceiling and divider systems













creating a dynamic and engaging pattern that mimics natural forms.







## PENROSE Penrose tiling is a method of covering a plane with a set of tiles, typically using two distinct shapes, in an aperiodic pattern that never repeats but still maintains a form of symmetry.



























## STRAIGHT Add a traditional and sleek wall slat aesthetic while leveraging the power of parametric design to deliver the system with precision and speed to your jobsite.



## HIGH DESIGN MEETS DIGITAL FABRICATION

andalusia.design