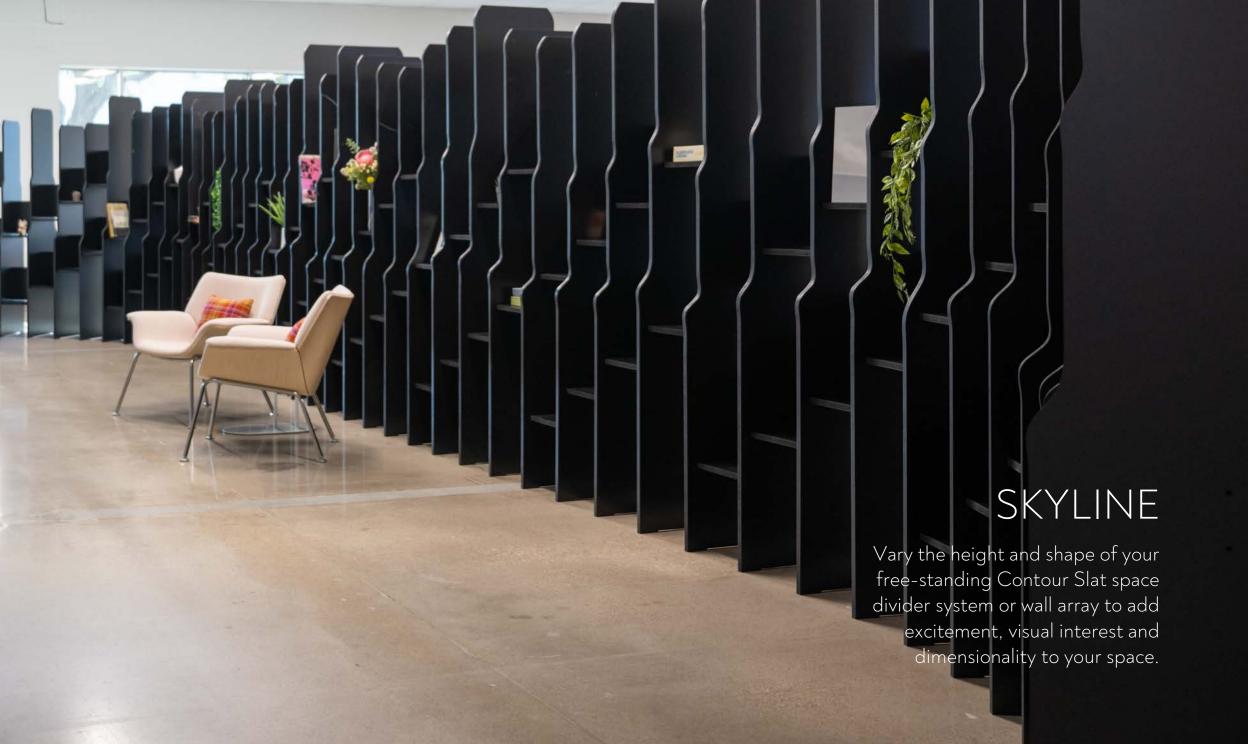

Andalusia offers custom solutions and a variety of highly-configurable, standard systems, including:

- Perforate metal ceiling and wall systems
- Etch wood wall and ceiling systems
- Contour Slat wood wall, ceiling and divider systems