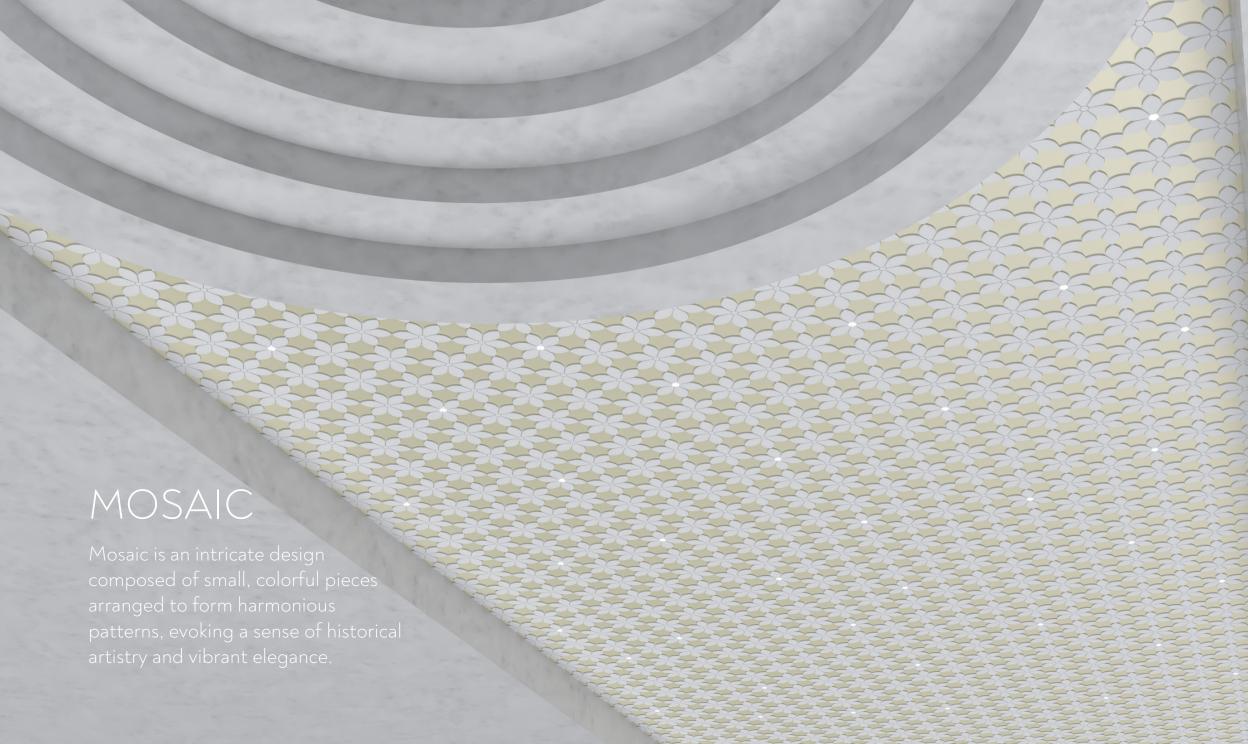

Andalusia Design is a specialty walls, ceilings and dividers manufacturer based in Austin, TX, USA

We combine parametric design with digital fabrication to deliver high-design systems with unparalleled flexibility, speed and efficiency





















Andalusia offers custom solutions and a variety of highly-configurable, standard systems, including:

- Perforate metal ceiling and wall systems
- Etch wood wall and ceiling systems
- Contour Slat wood wall, ceiling and divider systems













creating a dynamic and engaging pattern that mimics natural forms.







## PENROSE Penrose tiling is a method of covering a plane with a set of tiles, typically using two distinct shapes, in an aperiodic pattern that never repeats but still maintains a form of symmetry.



























## STRAIGHT Add a traditional and sleek wall slat aesthetic while leveraging the power of parametric design to deliver the system with precision and speed to your jobsite.



## HIGH DESIGN MEETS DIGITAL FABRICATION

andalusia.design