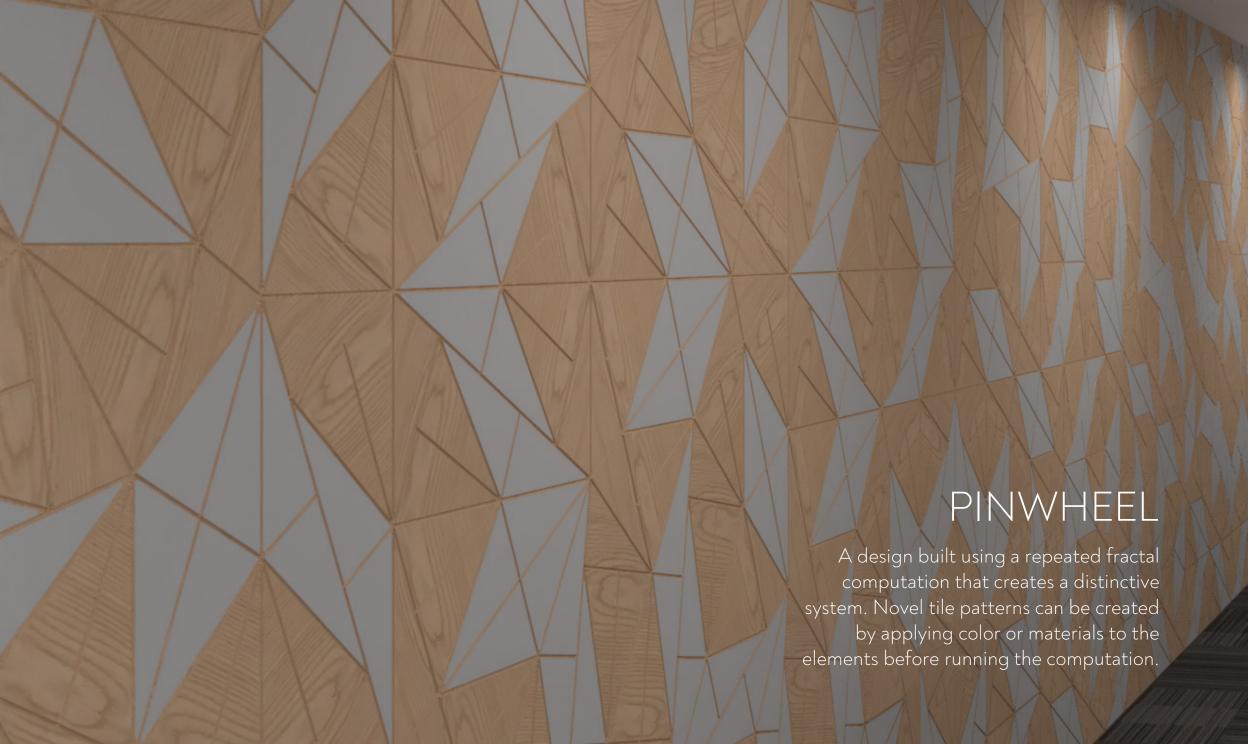

Andalusia Design is a specialty walls, ceilings and dividers manufacturer based in Austin, TX, USA

We combine parametric design with digital fabrication to deliver high-design systems with unparalleled flexibility, speed and efficiency





















Andalusia offers custom solutions and a variety of highly-configurable, standard systems, including:

- Perforate metal ceiling and wall systems
- Etch wood wall and ceiling systems
- Contour Slat wood wall, ceiling and divider systems













creating a dynamic and engaging pattern that mimics natural forms.







## PENROSE Penrose tiling is a method of covering a plane with a set of tiles, typically using two distinct shapes, in an aperiodic pattern that never repeats but still maintains a form of symmetry.



























## STRAIGHT Add a traditional and sleek wall slat aesthetic while leveraging the power of parametric design to deliver the system with precision and speed to your jobsite.



## HIGH DESIGN MEETS DIGITAL FABRICATION

andalusia.design