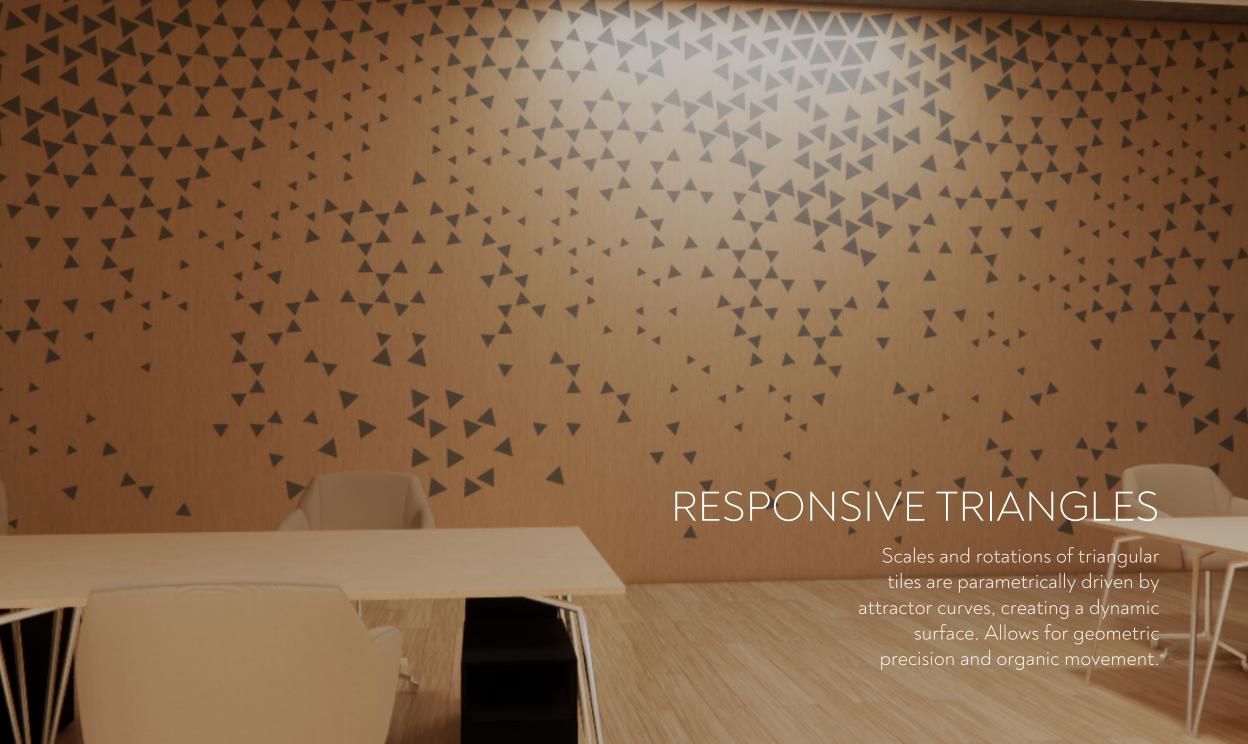

Andalusia Design is a specialty walls, ceilings and dividers manufacturer based in Austin, TX, USA

We combine parametric design with digital fabrication to deliver high-design systems with unparalleled flexibility, speed and efficiency





















Andalusia offers custom solutions and a variety of highly-configurable, standard systems, including:

- Perforate metal ceiling and wall systems
- Etch wood wall and ceiling systems
- Contour Slat wood wall, ceiling and divider systems













creating a dynamic and engaging pattern that mimics natural forms.







## PENROSE Penrose tiling is a method of covering a plane with a set of tiles, typically using two distinct shapes, in an aperiodic pattern that never repeats but still maintains a form of symmetry.



























## STRAIGHT Add a traditional and sleek wall slat aesthetic while leveraging the power of parametric design to deliver the system with precision and speed to your jobsite.



## HIGH DESIGN MEETS DIGITAL FABRICATION

andalusia.design