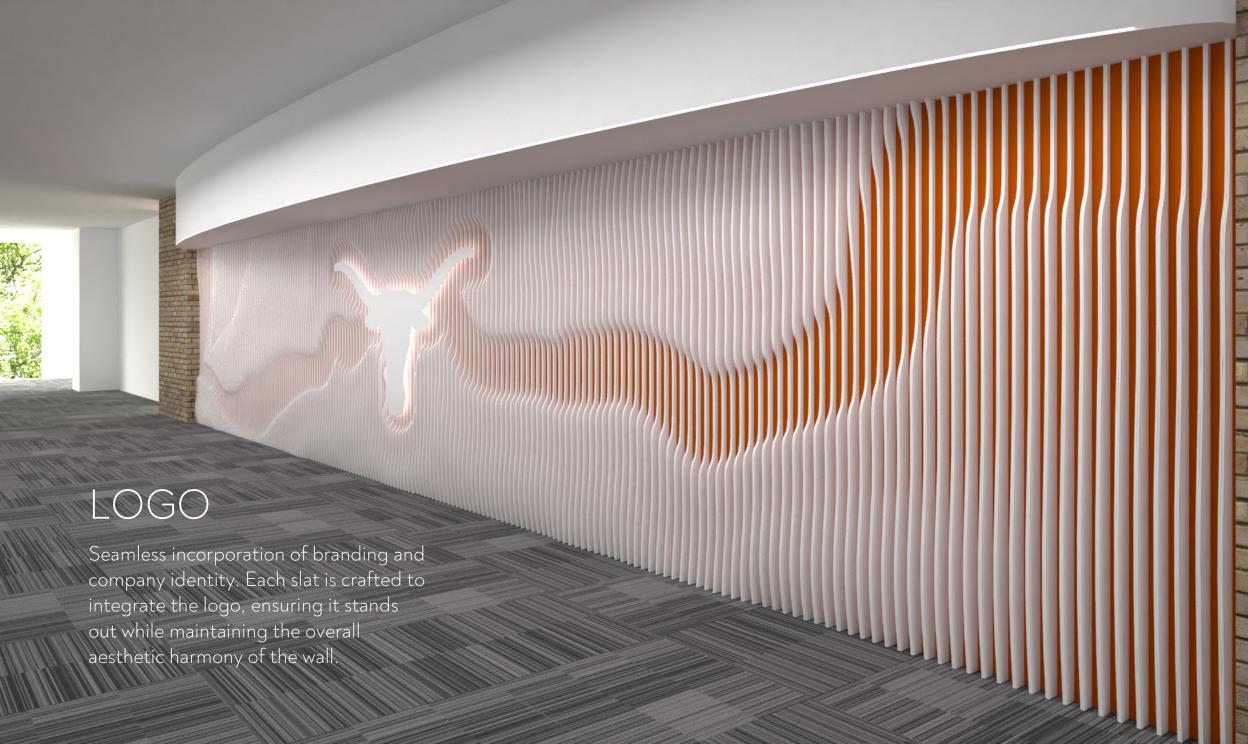

Andalusia Design is a specialty walls, ceilings and dividers manufacturer based in Austin, TX, USA

We combine parametric design with digital fabrication to deliver high-design systems with unparalleled flexibility, speed and efficiency





















Andalusia offers custom solutions and a variety of highly-configurable, standard systems, including:

- Perforate metal ceiling and wall systems
- Etch wood wall and ceiling systems
- Contour Slat wood wall, ceiling and divider systems













creating a dynamic and engaging pattern that mimics natural forms.







## PENROSE Penrose tiling is a method of covering a plane with a set of tiles, typically using two distinct shapes, in an aperiodic pattern that never repeats but still maintains a form of symmetry.



























## STRAIGHT Add a traditional and sleek wall slat aesthetic while leveraging the power of parametric design to deliver the system with precision and speed to your jobsite.



## HIGH DESIGN MEETS DIGITAL FABRICATION

andalusia.design