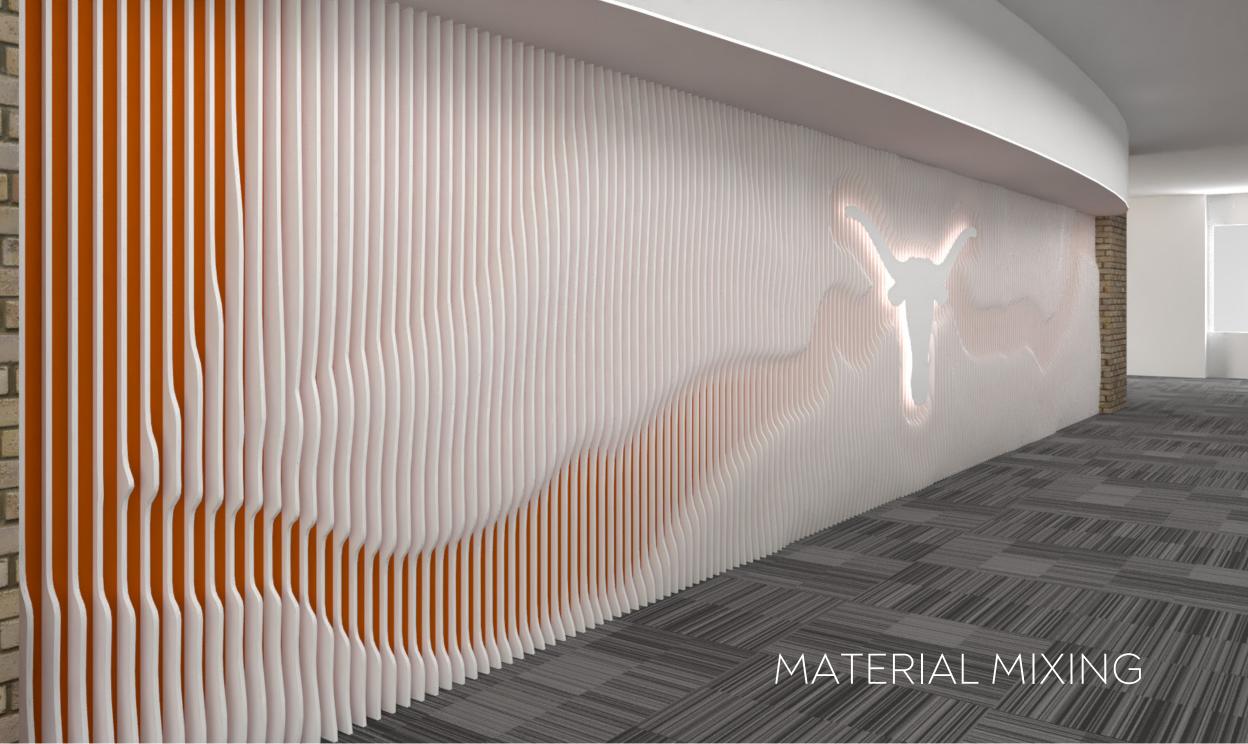

Andalusia offers custom solutions and a variety of highly-configurable, standard systems, including:

- Perforate metal ceiling and wall systems
- Etch wood wall and ceiling systems
- Contour Slat wood wall, ceiling and divider systems