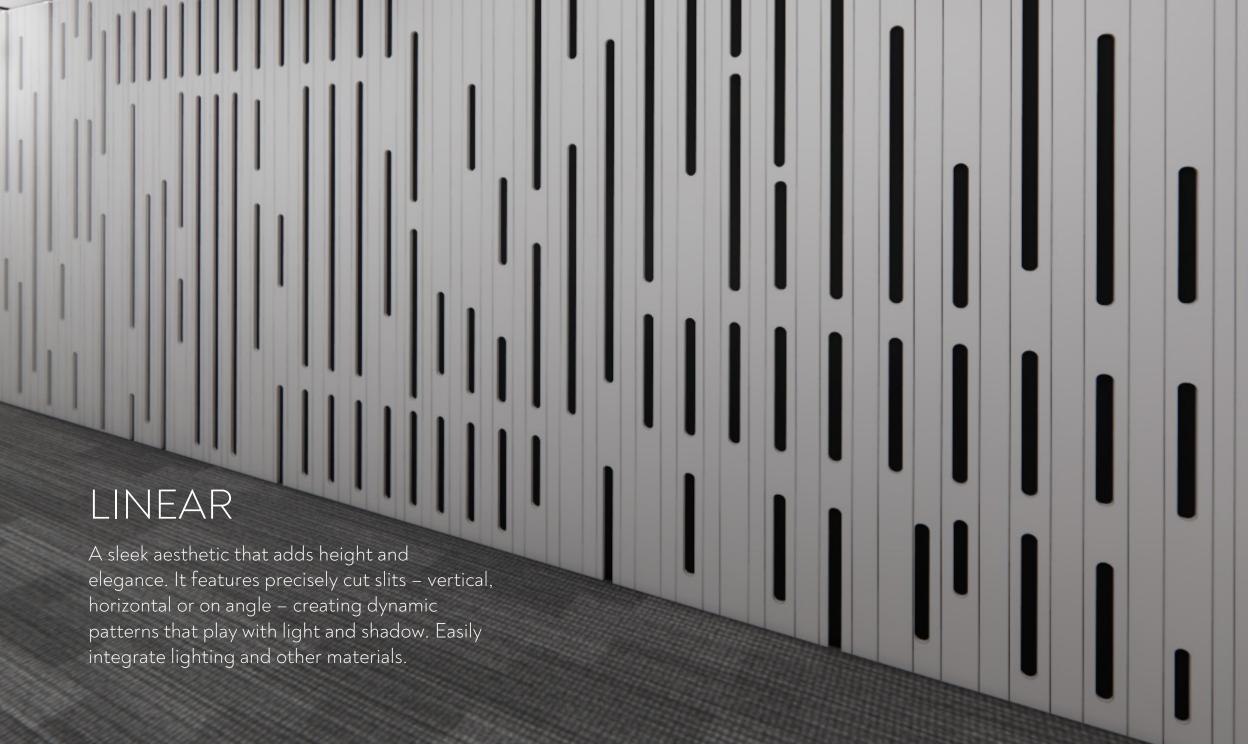

## STRAIGHT Add a traditional and sleek wall slat aesthetic while leveraging the power of parametric design to deliver the system with precision and speed to your jobsite.