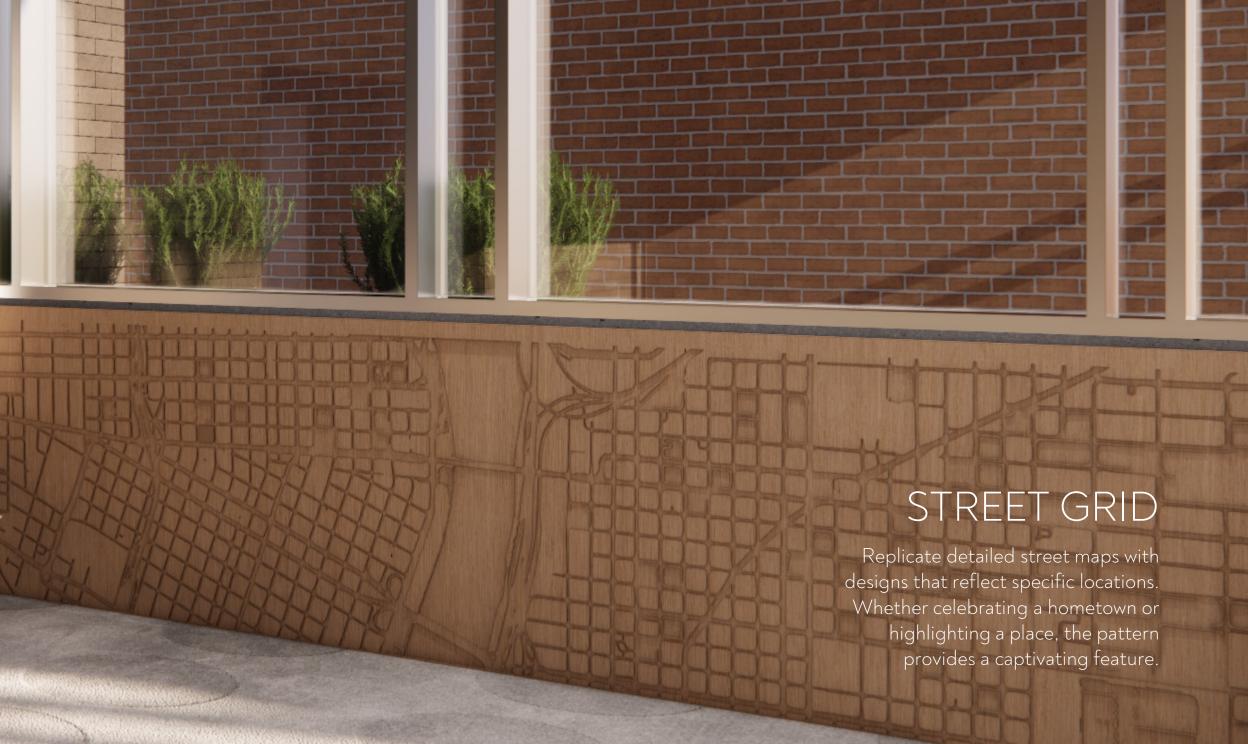

Andalusia Design is a specialty walls, ceilings and dividers manufacturer based in Austin, TX, USA

We combine parametric design with digital fabrication to deliver high-design systems with unparalleled flexibility, speed and efficiency





















Andalusia offers custom solutions and a variety of highly-configurable, standard systems, including:

- Perforate metal ceiling and wall systems
- Etch wood wall and ceiling systems
- Contour Slat wood wall, ceiling and divider systems













creating a dynamic and engaging pattern that mimics natural forms.







## PENROSE Penrose tiling is a method of covering a plane with a set of tiles, typically using two distinct shapes, in an aperiodic pattern that never repeats but still maintains a form of symmetry.



























## STRAIGHT Add a traditional and sleek wall slat aesthetic while leveraging the power of parametric design to deliver the system with precision and speed to your jobsite.



## HIGH DESIGN MEETS DIGITAL FABRICATION

andalusia.design