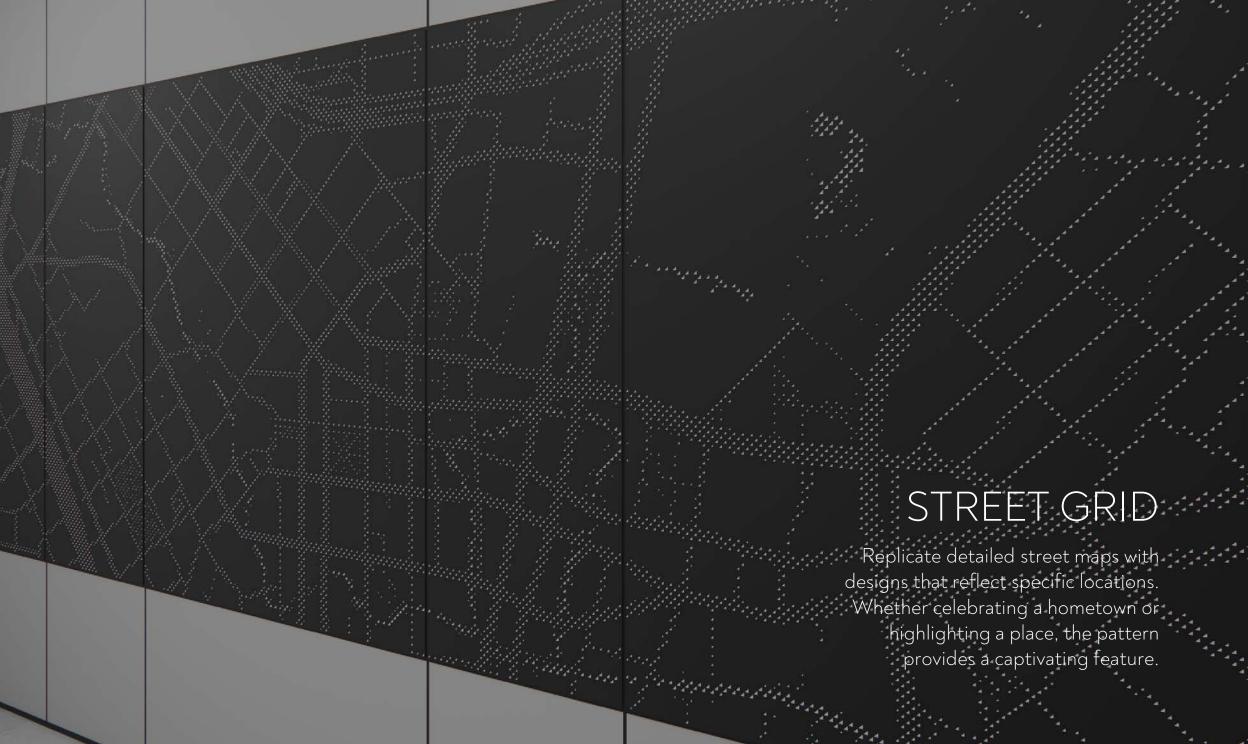

## PENROSE Penrose tiling is a method of covering a plane with a set of tiles, typically using two distinct shapes, in an aperiodic pattern that never repeats but still maintains a form of symmetry.