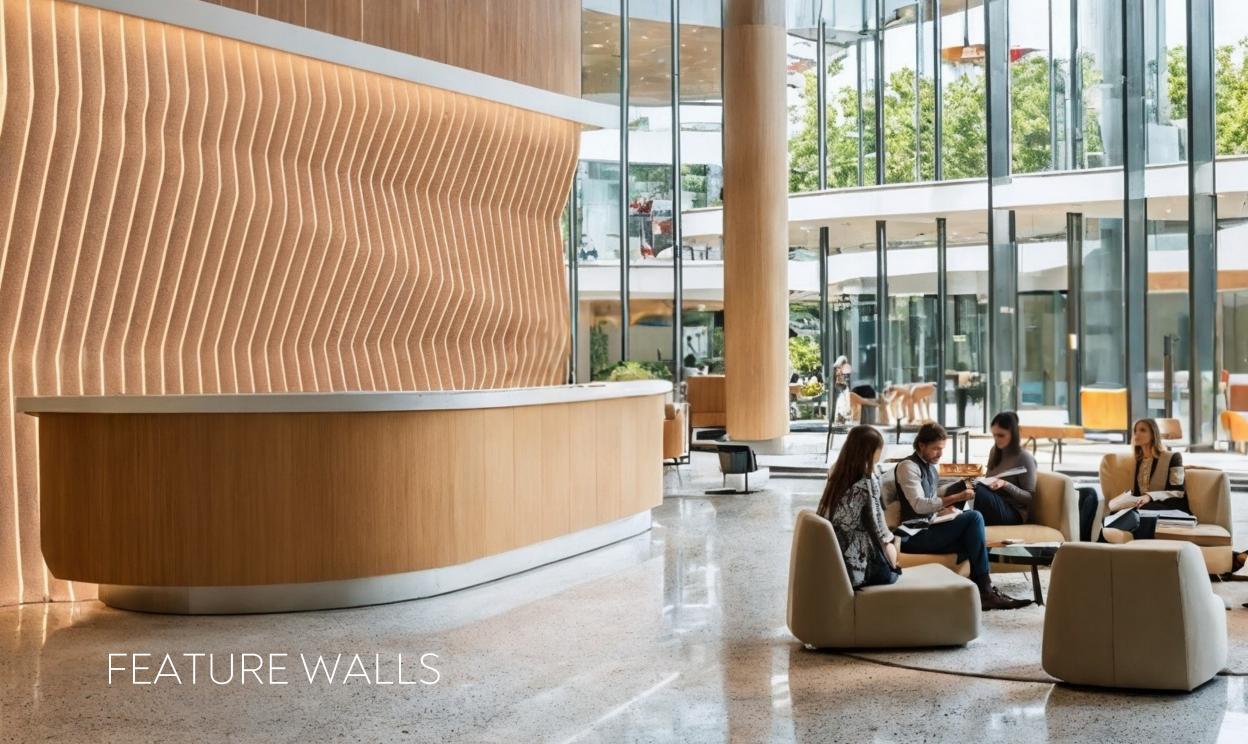

Andalusia offers custom solutions and a variety of highly-configurable, standard systems, including:

- Perforate metal ceiling and wall systems
- Etch wood wall and ceiling systems
- Contour Slat wood wall, ceiling and divider systems