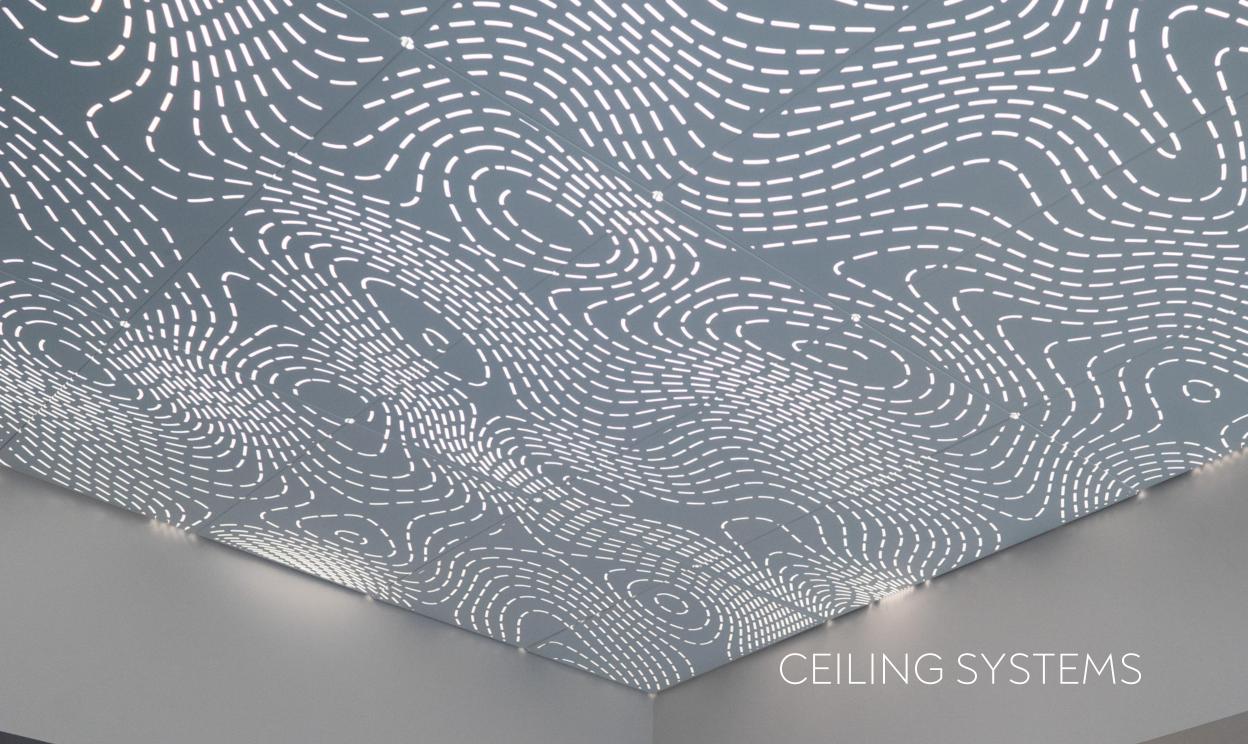

Andalusia offers custom solutions and a variety of highly-configurable, standard systems, including:

- Perforate metal ceiling and wall systems
- Etch wood wall and ceiling systems
- Contour Slat wood wall, ceiling and divider systems

creating a dynamic and engaging pattern that mimics natural forms.