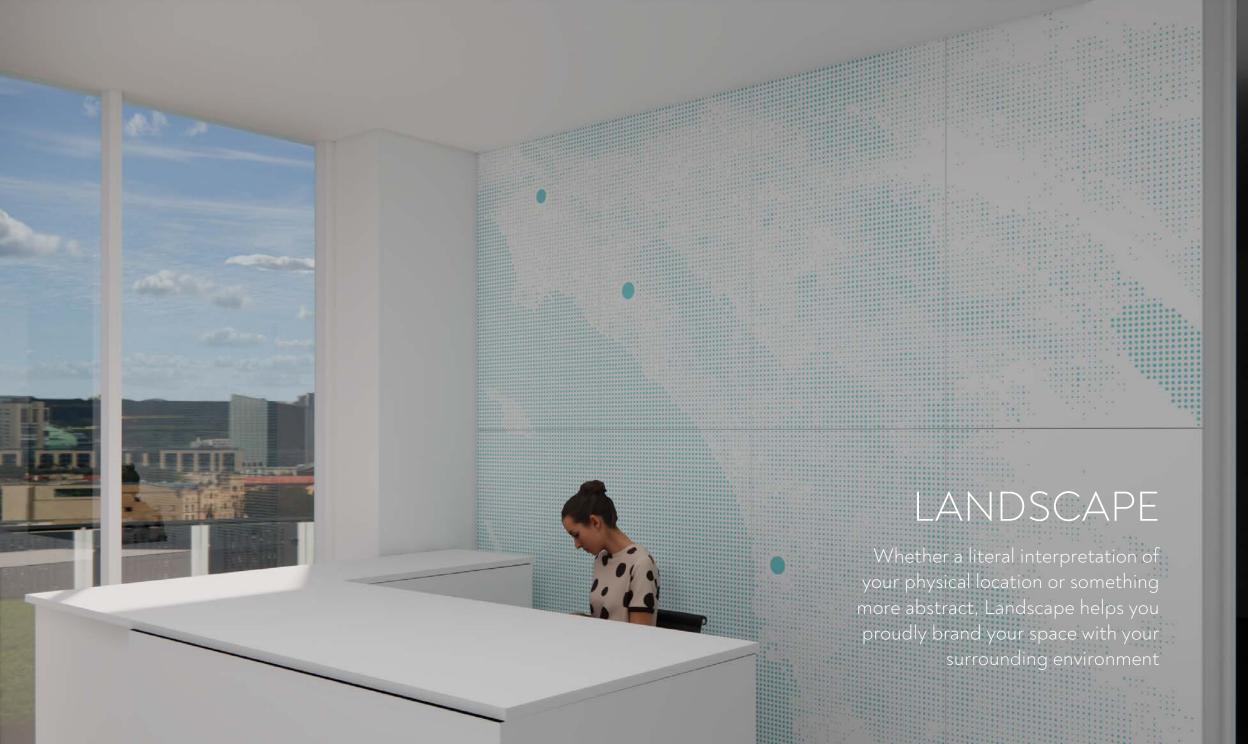

Andalusia Design is a specialty walls, ceilings and dividers manufacturer based in Austin, TX, USA

We combine parametric design with digital fabrication to deliver high-design systems with unparalleled flexibility, speed and efficiency





















Andalusia offers custom solutions and a variety of highly-configurable, standard systems, including:

- Perforate metal ceiling and wall systems
- Etch wood wall and ceiling systems
- Contour Slat wood wall, ceiling and divider systems













creating a dynamic and engaging pattern that mimics natural forms.







## PENROSE Penrose tiling is a method of covering a plane with a set of tiles, typically using two distinct shapes, in an aperiodic pattern that never repeats but still maintains a form of symmetry.



























## STRAIGHT Add a traditional and sleek wall slat aesthetic while leveraging the power of parametric design to deliver the system with precision and speed to your jobsite.



## HIGH DESIGN MEETS DIGITAL FABRICATION

andalusia.design