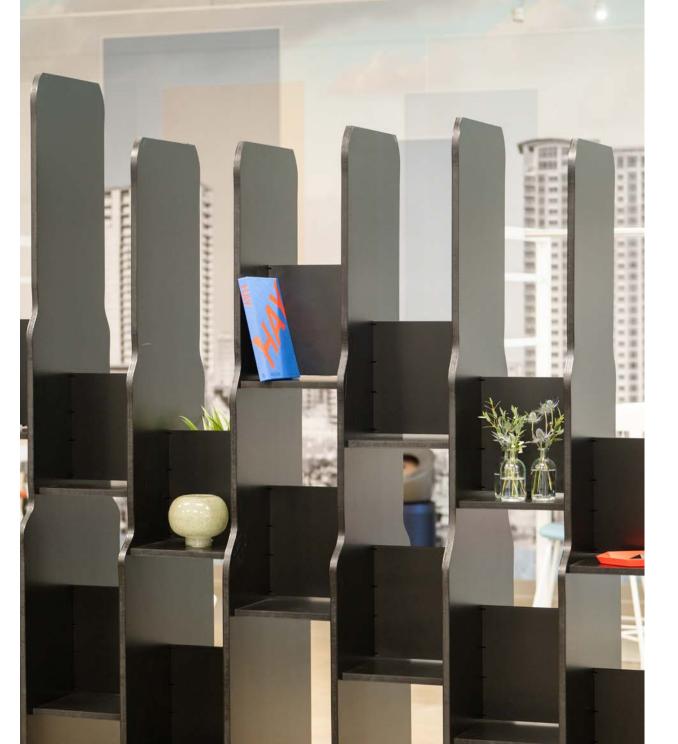

Andalusia offers custom solutions and a variety of highly-configurable, standard systems, including:

- Perforate metal ceiling and wall systems
- Etch wood wall and ceiling systems
- Contour Slat wood wall, ceiling and divider systems