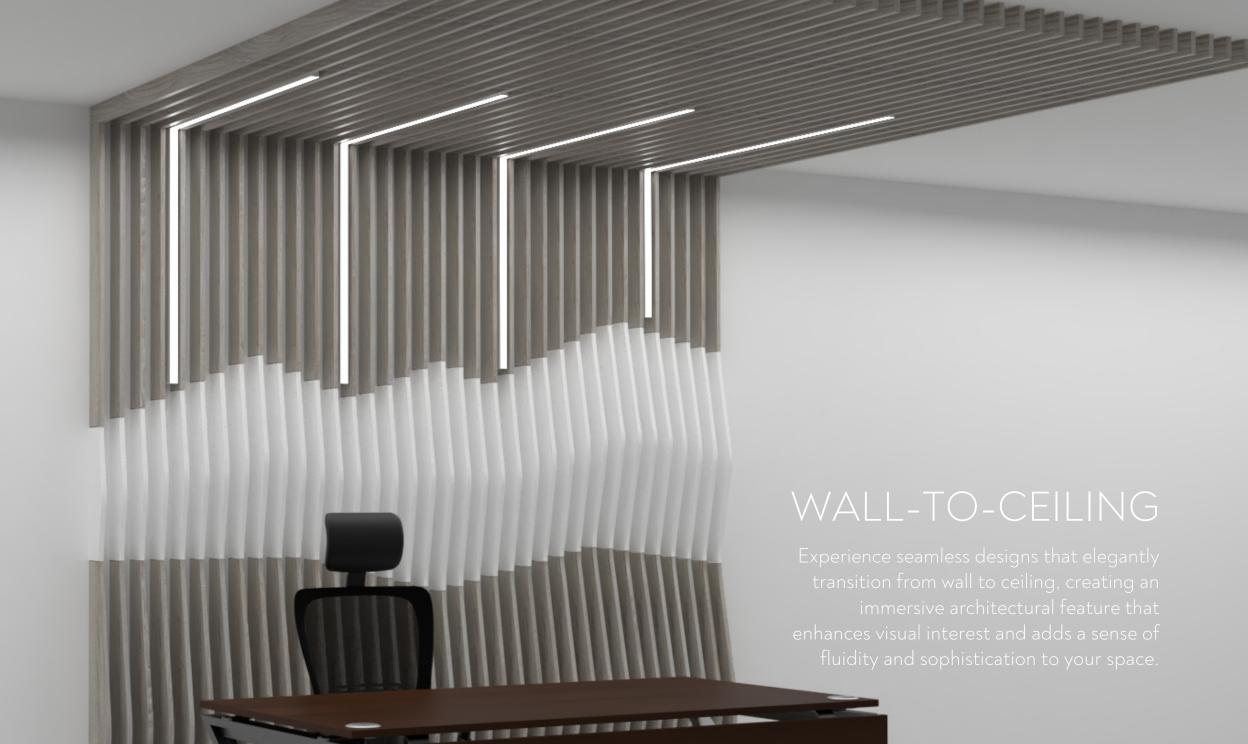

## STRAIGHT Add a traditional and sleek wall slat aesthetic while leveraging the power of parametric design to deliver the system with precision and speed to your jobsite.