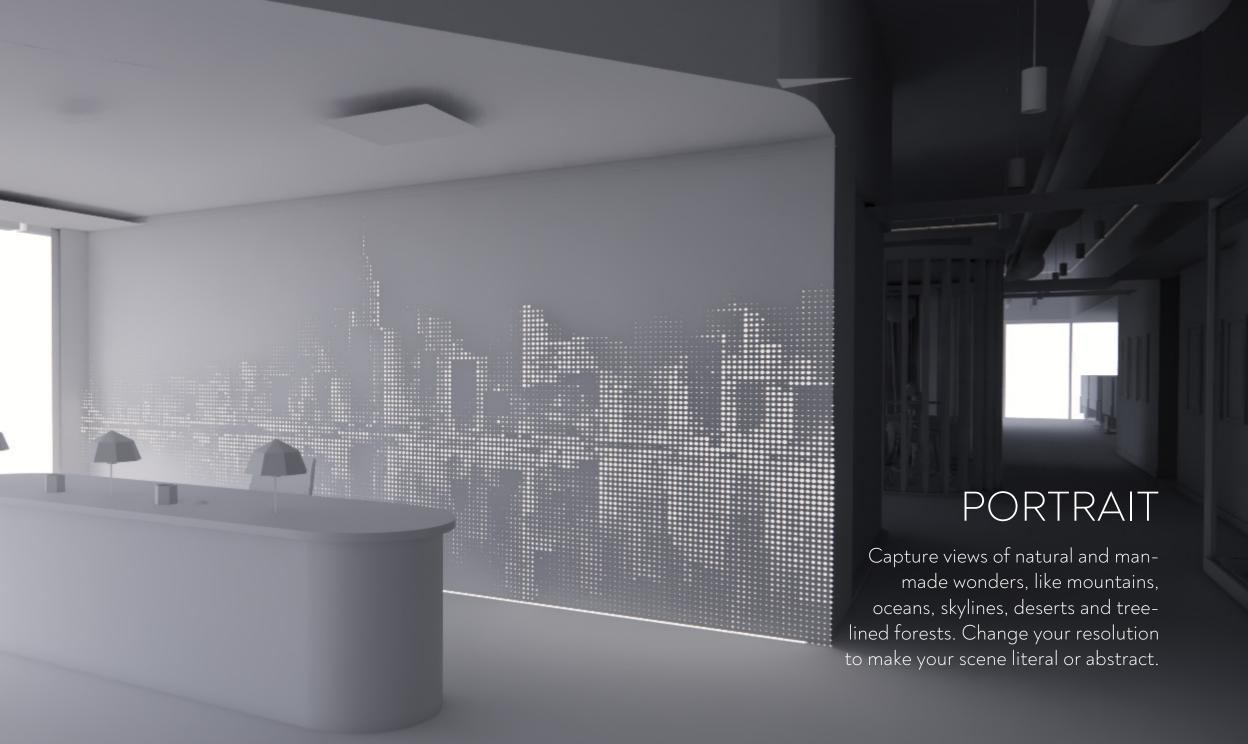

## PENROSE Penrose tiling is a method of covering a plane with a set of tiles, typically using two distinct shapes, in an aperiodic pattern that never repeats but still maintains a form of symmetry.