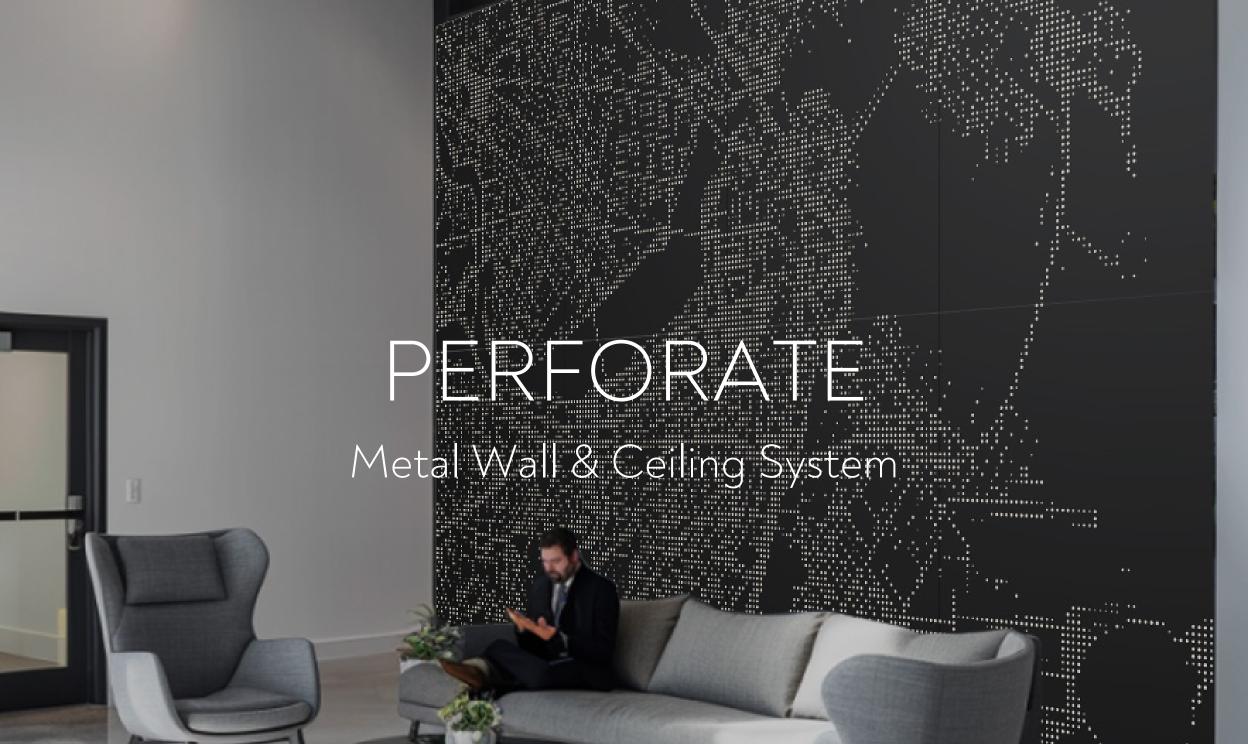

Andalusia offers custom solutions and a variety of highly-configurable, standard systems, including:

- Perforate metal ceiling and wall systems
- Etch wood wall and ceiling systems
- Contour Slat wood wall, ceiling and divider systems