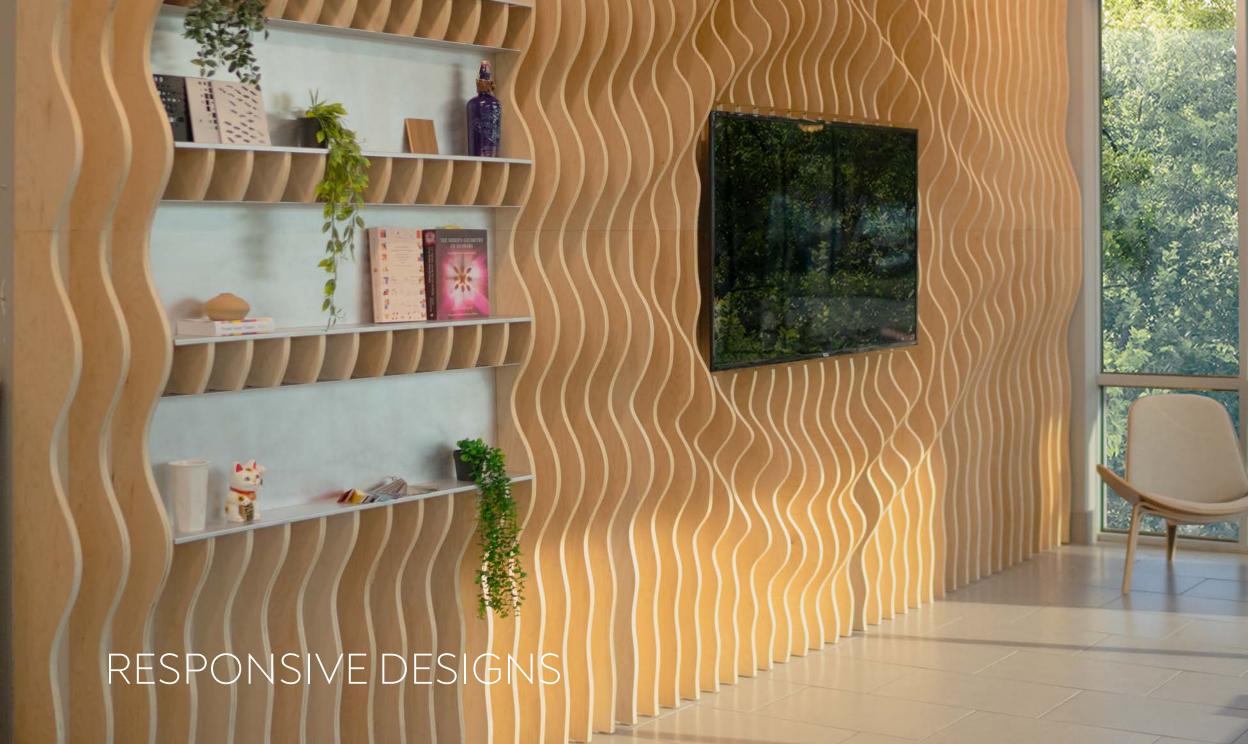

Andalusia offers custom solutions and a variety of highly-configurable, standard systems, including:

- Perforate metal ceiling and wall systems
- Etch wood wall and ceiling systems
- Contour Slat wood wall, ceiling and divider systems

creating a dynamic and engaging pattern that mimics natural forms.