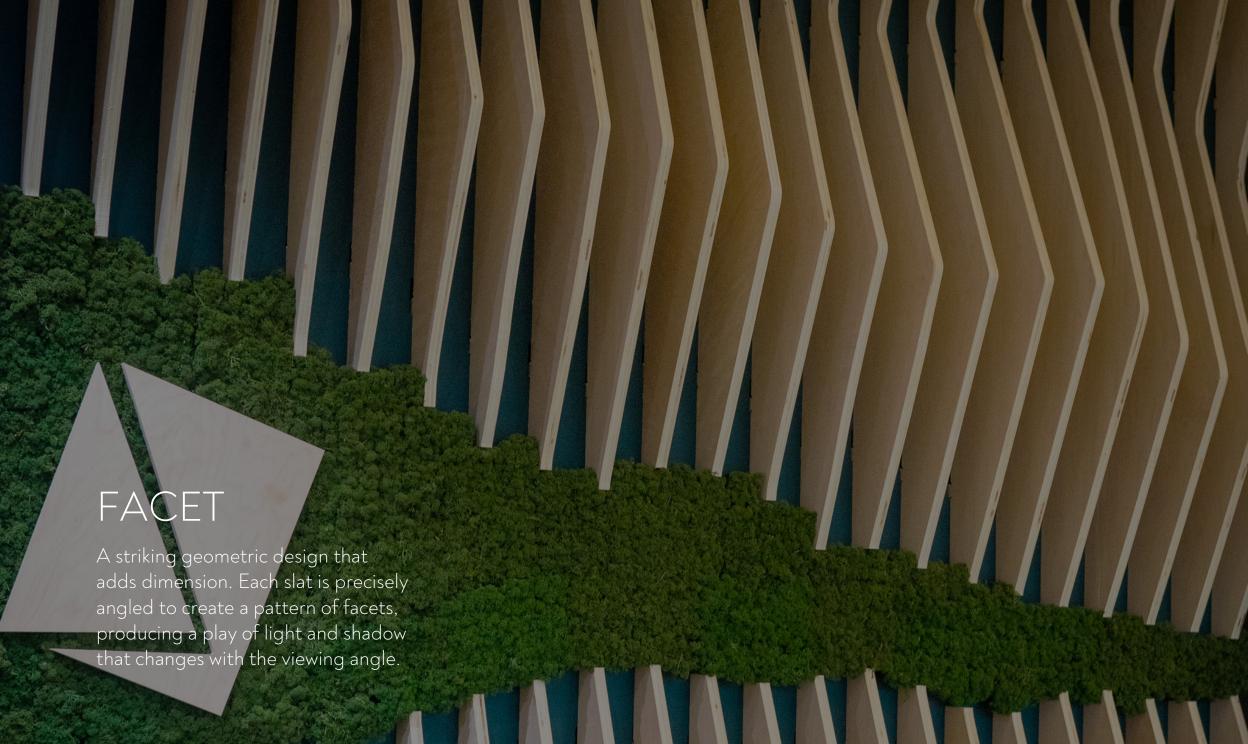

alusia Design is a specialty walls, ceilings and dividers manufacturer based in Austin, TX, USA

We combine parametric design with digital fabrication to deliver high-design systems with unparalleled flexibility, speed and efficiency





















Andalusia offers custom solutions and a variety of highly-configurable, standard systems, including:

- Perforate metal ceiling and wall systems
- Etch wood wall and ceiling systems
- Contour Slat wood wall, ceiling and divider systems













creating a dynamic and engaging pattern that mimics natural forms.







## PENROSE Penrose tiling is a method of covering a plane with a set of tiles, typically using two distinct shapes, in an aperiodic pattern that never repeats but still maintains a form of symmetry.



























## STRAIGHT Add a traditional and sleek wall slat aesthetic while leveraging the power of parametric design to deliver the system with precision and speed to your jobsite.



## HIGH DESIGN MEETS DIGITAL FABRICATION

andalusia.design