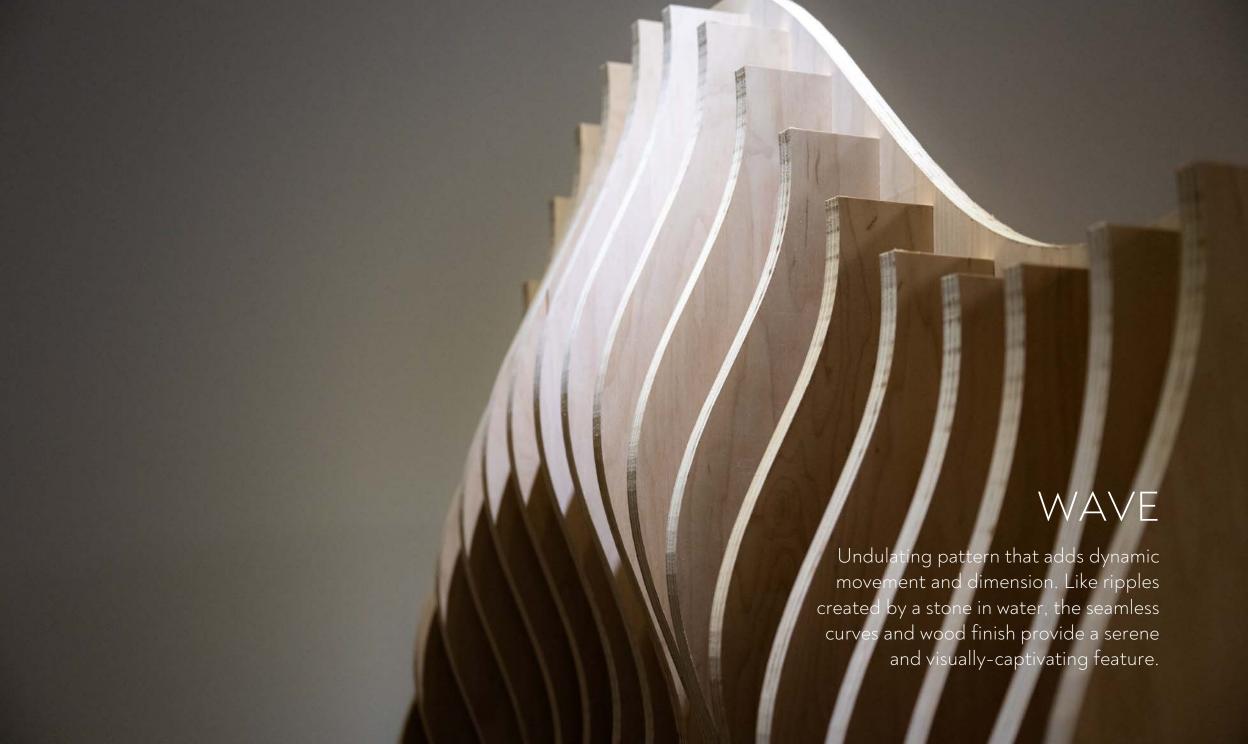

ndalusia Design is a specialty walls, ceilings and dividers manufacturer based in Austin, TX, USA

We combine parametric design with digital fabrication to deliver high-design systems with unparalleled flexibility, speed and efficiency





















Andalusia offers custom solutions and a variety of highly-configurable, standard systems, including:

- Perforate metal ceiling and wall systems
- Etch wood wall and ceiling systems
- Contour Slat wood wall, ceiling and divider systems













creating a dynamic and engaging pattern that mimics natural forms.







## PENROSE Penrose tiling is a method of covering a plane with a set of tiles, typically using two distinct shapes, in an aperiodic pattern that never repeats but still maintains a form of symmetry.



























## STRAIGHT Add a traditional and sleek wall slat aesthetic while leveraging the power of parametric design to deliver the system with precision and speed to your jobsite.



## HIGH DESIGN MEETS DIGITAL FABRICATION

andalusia.design