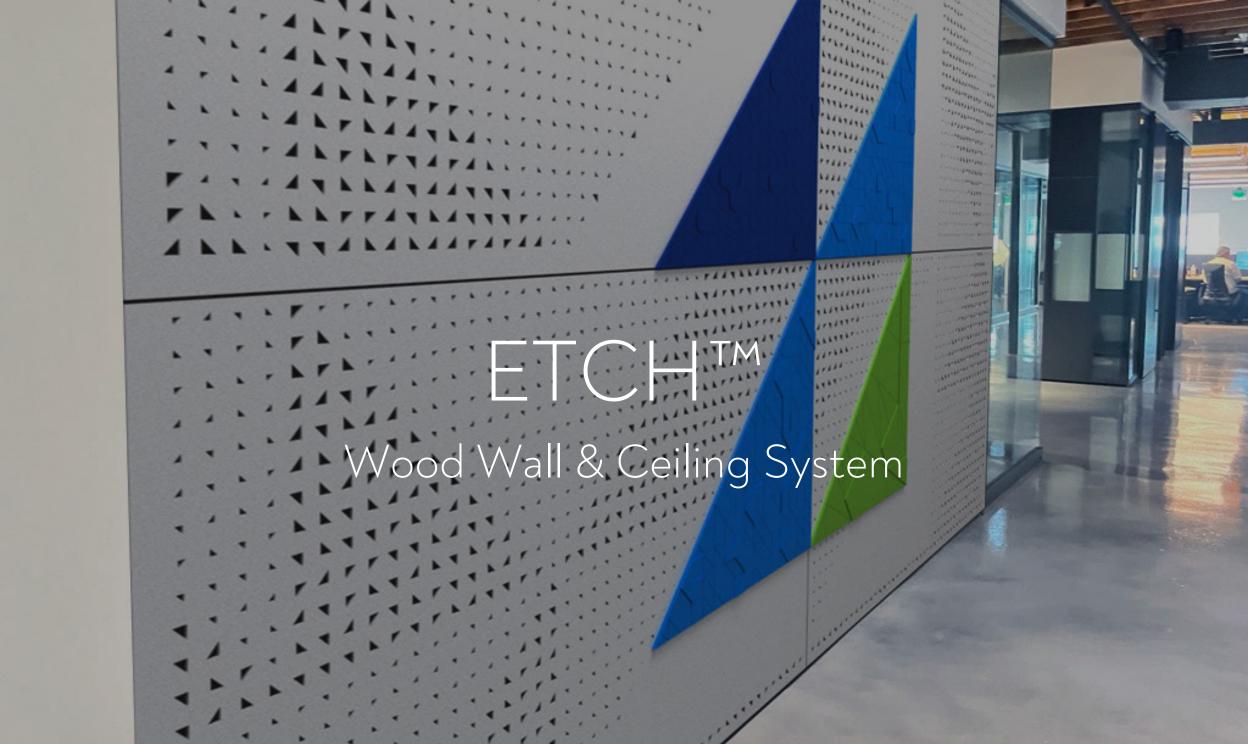

Andalusia offers custom solutions and a variety of highly-configurable, standard systems, including:

- Perforate metal ceiling and wall systems
- Etch wood wall and ceiling systems
- Contour Slat wood wall, ceiling and divider systems