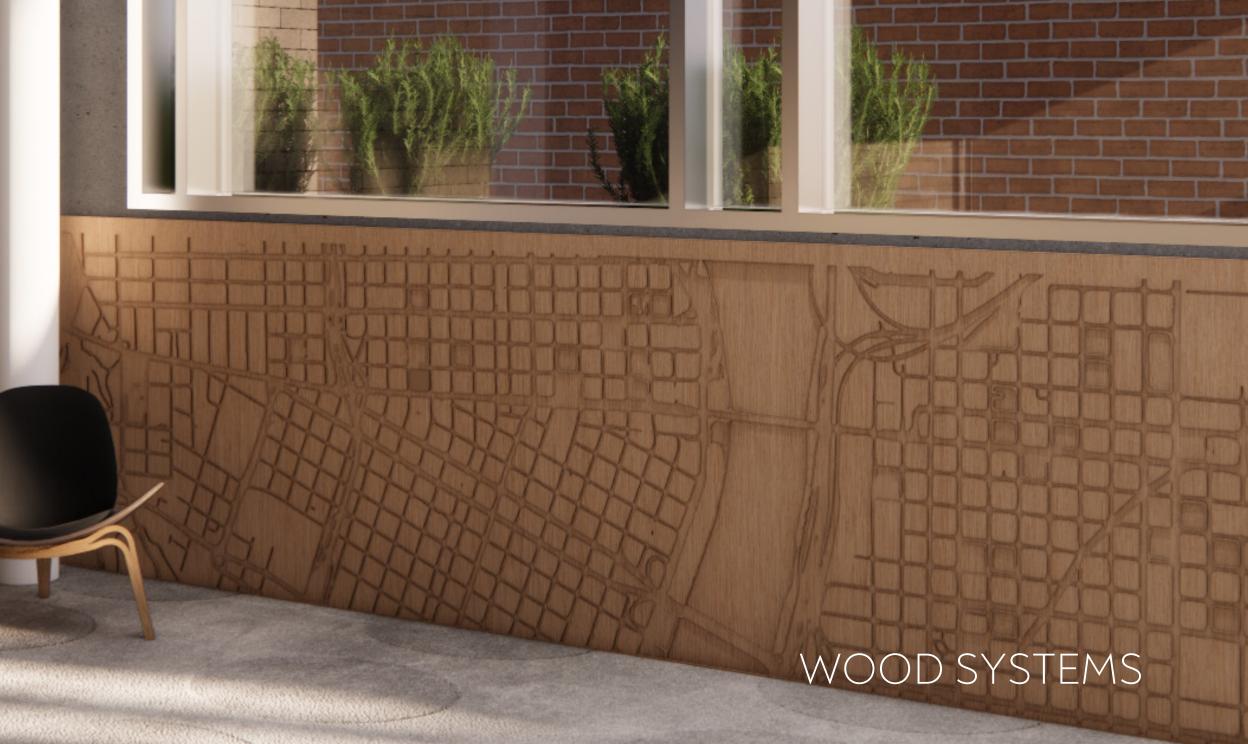

Andalusia offers custom solutions and a variety of highly-configurable, standard systems, including:

- Perforate metal ceiling and wall systems
- Etch wood wall and ceiling systems
- Contour Slat wood wall, ceiling and divider systems