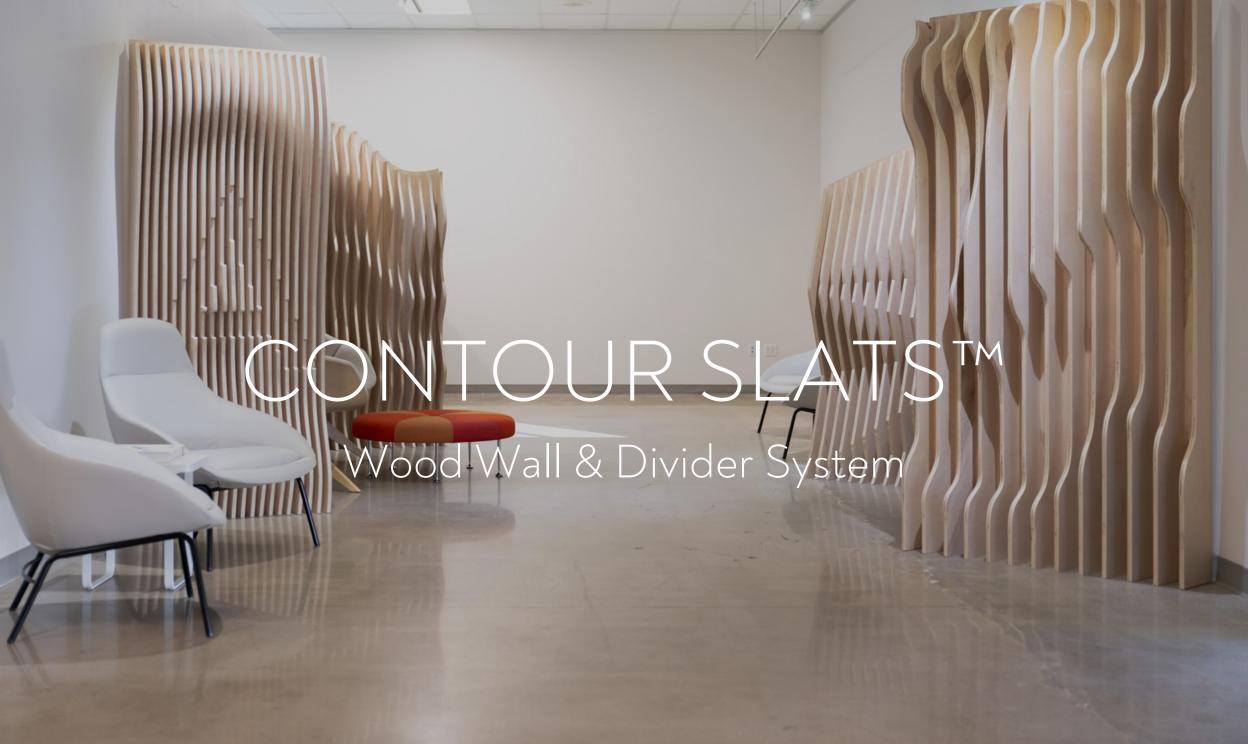

Andalusia offers custom solutions and a variety of highly-configurable, standard systems, including:

- Perforate metal ceiling and wall systems
- Etch wood wall and ceiling systems
- Contour Slat wood wall, ceiling and divider systems